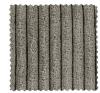

#### Material

This Louis element is upholstered in our Ronni rib fabric, a super trendy fabric, stylish and comfortable! Our soft Ronni rib fabric is composed of 88% polyester and 12% polyacrylic. This combination makes the rib fabric very easy to maintain and with a Martindale of 100,000, you need not fear scratches or pilling. The rib fabric has a reinforced backing and looks voluminous because of the woolly stripes.