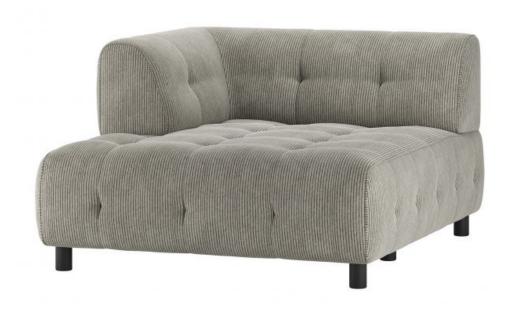

# LOUIS 1,5 CHAISE LONGUE WITH ARM LEFT RIB FABRIC SAGE

wosod

# Additional description

- Our most versatile sofa series ever
- Endlessly combinable in size, colour and material
- Simple and invisible to link
- H 73 cm x W 122 cm x D 140 cm

The Exclusive collection of Dutch interior design brand WOOOD has been enriched with the multifunctional sofa series Louis. The modular Louis elements are carefully put together in various colour themes and a wide range of fabric choices. So mix and match your dream sofa as extensively and colourfully as you like. Go all the way with the Unlimited Louis!

## Dimensions

- Height: 73 cm

- Width: 122 cm

- Depth:  $140\ cm$ 

- Seat height: 43 cm - Seat width: 90/122 cm

- Seat depth: 108 cm

- Banister height: 30 cm

- Banister thickness: 32 cm