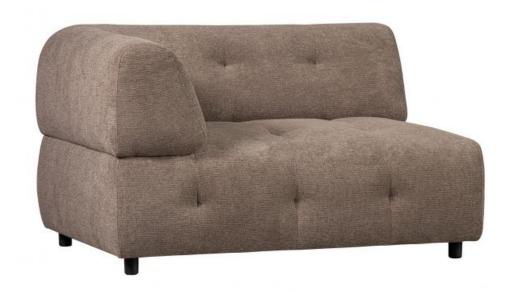

# LOUIS 1,5-SEATER WITH ARM LEFT CHENILLE COFFEE

wosod

94016100 Intrastat Code

# Additional description

- Our most versatile sofa series ever
- Endlessly combinable in size, colour and material
- Simple and invisible to link
- H 73 cm x W 122 cm x D 90 cm

The Exclusive collection of Dutch interior design brand WOOOD has been enriched with the multifunctional sofa series Louis. The modular Louis elements are carefully put together in various colour themes and a wide range of fabric choices. So mix and match your dream sofa as extensively and colourfully as you like. Go all the way with the Unlimited Louis!

## Dimensions

- Height: 73 cm - Width: 122 cm - Depth: 90 cm

- Seat height: 43 cm

- Seat width: 90 cm

- Seat depth: 58 cm

- Banister height: 30 cm - Banister thickness: 32 cm

- Leg height: 9 cm - Load capacity: 180 kg