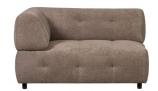

# LOUIS 1,5-SEATER WITH ARM LEFT CHENILLE COFFEE

wosod

94016100 Intrastat Code

# Additional description

- Our most versatile sofa series ever
- Endlessly combinable in size, colour and material
- Simple and invisible to link
- H 73 cm x W 122 cm x D 90 cm

The Exclusive collection of Dutch interior design brand WOOOD has been enriched with the multifunctional sofa series Louis. The modular Louis elements are carefully put together in various colour themes and a wide range of fabric choices. So mix and match your dream sofa as extensively and colourfully as you like. Go all the way with the Unlimited Louis!

## Dimensions

- Height: 73 cm - Width: 122 cm - Depth: 90 cm

- Seat height: 43 cm

- Seat width: 90 cm

- Seat depth: 58 cm

- Banister height: 30 cm - Banister thickness: 32 cm

- Leg height: 9 cm - Load capacity: 180 kg