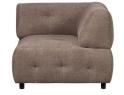

# LOUIS 1,5-SEATER WITH ARM LEFT CHENILLE COFFEE

wosod

94016100 Intrastat Code

# Additional description

- Our most versatile sofa series ever
- Endlessly combinable in size, colour and material
- Simple and invisible to link
- H 73 cm x W 122 cm x D 90 cm

The Exclusive collection of Dutch interior design brand WOOOD has been enriched with the multifunctional sofa series Louis. The modular Louis elements are carefully put together in various colour themes and a wide range of fabric choices. So mix and match your dream sofa as extensively and colourfully as you like. Go all the way with the Unlimited Louis!

## Dimensions

- Height: 73 cm - Width: 122 cm - Depth: 90 cm

- Seat height: 43 cm

- Seat width: 90 cm

- Seat depth: 58 cm

- Banister height: 30 cm - Banister thickness: 32 cm

- Leg height: 9 cm - Load capacity: 180 kg