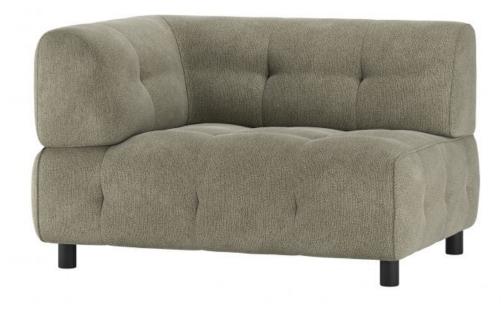

### Additional description

- Our most versatile sofa series ever
- Endlessly combinable in size, colour and material
- Simple and invisible to link
- H 73 cm x W 122 cm x D 90 cm

The Exclusive collection of Dutch interior design brand WOOOD has been enriched with the multifunctional sofa series Louis. The modular Louis elements are carefully put together in various colour themes and a wide range of fabric choices. So mix and match your dream sofa as extensively and colourfully as you like. Go all the way with the Unlimited Louis!

### Material

This Louis element is upholstered in our Merre chenille woven fabric. Our Merre woven chenille fabric has a soft grip and feels comfortable. The compact woven fabric is made of 90% polyester and 10% nylon and has a Martindale of 40,000. The fabric is striking for its light colour blend in the yarns, creating a striking depth in the furniture.

#### Dimensions

- Height: 73 cm
- Width: 122 cm
- Depth: 90 cm
- Seat height: 43  $\mbox{cm}$
- Seat width: 90  $\mbox{cm}$
- Seat depth: 58 cm
- Banister height: 30 cm
- Banister thickness: 32 cm
- Leg height: 9 cm
- Load capacity: 180 kg
- Weight: 40 kg