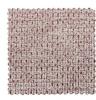

## Material

This Louis element is upholstered in our Merre chenille woven fabric. Our Merre woven chenille fabric has a soft grip and feels comfortable. The compact woven fabric is made of 90% polyester and 10% nylon and has a Martindale of 40,000. The fabric is striking for its light colour blend in the yarns, creating a striking depth in the furniture.