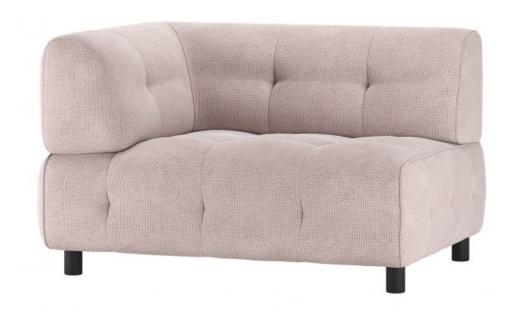

## LOUIS 1,5-SEATER WITH ARM LEFT CHENILLE MAUVE

wosod

Intrastat Code 94016100

## Additional description

- Our most versatile sofa series ever
- Endlessly combinable in size, colour and material
- Simple and invisible to link
- H 73 cm x W 122 cm x D 90 cm

The Exclusive collection of Dutch interior design brand WOOOD has been enriched with the multifunctional sofa series Louis. The modular Louis elements are carefully put together in various colour themes and a wide range of fabric choices. So mix and match your dream sofa as extensively and colourfully as you like. Go all the way with the Unlimited Louis!

## Dimensions

- Height: 73 cm - Width: 122 cm - Depth: 90 cm

- Seat height:  $43\ cm$ 

- Seat width:  $90\ cm$ 

- Seat depth: 58 cm - Banister height: 30 cm

- Banister thickness: 32 cm  $\,$ 

- Leg height: 9 cm - Load capacity: 180 kg