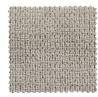

#### Material

This Louis element is upholstered in our Merre chenille woven fabric. Our Merre woven chenille fabric has a soft grip and feels comfortable. The compact woven fabric is made of 90% polyester and 10% nylon and has a Martindale of 40,000. The fabric is striking for its light colour blend in the yarns, creating a striking depth in the furniture.