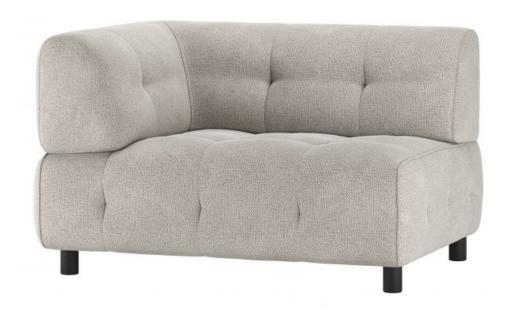

# LOUIS 1,5-SEATER WITH ARM LEFT CHENILLE POWDER

wosod

## Additional description

- Our most versatile sofa series ever
- Endlessly combinable in size, colour and material
- Simple and invisible to link
- H 73 cm x W 122 cm x D 90 cm

The Exclusive collection of Dutch interior design brand WOOOD has been enriched with the multifunctional sofa series Louis. The modular Louis elements are carefully put together in various colour themes and a wide range of fabric choices. So mix and match your dream sofa as extensively and colourfully as you like. Go all the way with the Unlimited Louis!

#### Material

This Louis element is upholstered in our Merre chenille woven fabric. Our Merre woven chenille fabric has a soft grip and feels comfortable. The compact woven fabric is made of 90% polyester and 10% nylon and has a Martindale of 40,000. The fabric is striking for its light colour blend in the yarns, creating a striking depth in the furniture.

#### Dimensions

- Height: 73 cm
- Width: 122 cm
- Depth: 90 cm
- Seat height: 43 cm
- Seat width: 90 cm
- Seat depth: 58 cm - Banister height: 30 cm
- Banister thickness: 32 cm
- Leg height: 9 cm
- Load capacity: 180 kg
- Weight: 40 kg