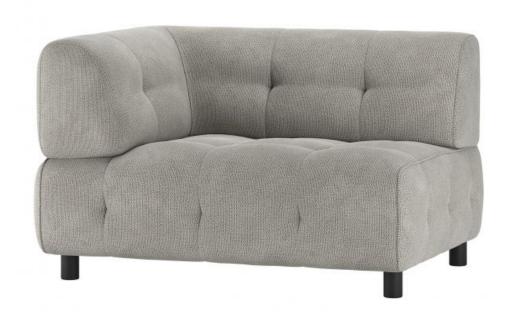

## LOUIS 1,5-SEATER WITH ARM LEFT CHENILLE SAGE

wosod

Country of origin LT

Assembly required

Assembly required

Intrastat Code

94016100

## Additional description

- Our most versatile sofa series ever
- Endlessly combinable in size, colour and material
- Simple and invisible to link
- H 73 cm x W 122 cm x D 90 cm

The Exclusive collection of Dutch interior design brand WOOOD has been enriched with the multifunctional sofa series Louis. The modular Louis elements are carefully put together in various colour themes and a wide range of fabric choices. So mix and match your dream sofa as extensively and colourfully as you like. Go all the way with the Unlimited Louis!

## Material

This Louis element is upholstered in our Merre chenille woven fabric. Our Merre woven chenille fabric has a soft grip and feels comfortable. The compact woven fabric is made of 90% polyester and 10% nylon and has a Martindale of 40,000. The fabric is striking for its light colour blend in the yarns, creating a striking depth in the furniture.

## Dimensions

- Height: 73 cm
- Width: 122 cm
- Depth: 90 cm
- Seat height: 43 cm
- Seat width: 90 cm
- Seat depth: 58 cm
- Banister height: 30 cm
- Banister thickness: 32 cm
- Leg height: 9 cm

+31 88 96 66 300 info@deeekhoorn.com www.deeekhoorn.com