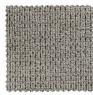

## Material

This Louis element is upholstered in our Merre chenille woven fabric. Our Merre woven chenille fabric has a soft grip and feels comfortable. The compact woven fabric is made of 90% polyester and 10% nylon and has a Martindale of 40,000. The fabric is striking for its light colour blend in the yarns, creating a striking depth in the furniture.