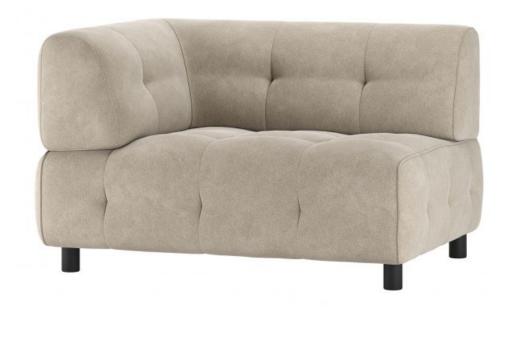

## LOUIS 1,5-SEATER WITH ARM LEFT WOVEN FABRIC POWDER

## wosod

| Dimensions        | 73x122x90         |
|-------------------|-------------------|
| Material          | 100% pes          |
| Color finish      | powder            |
| Packages          | 1                 |
| Country of origin | LT                |
| Assembly required | Assembly required |
| Intrastat Code    | 94016100          |

Additional description

- Our most versatile sofa series ever

- Endlessly combinable in size, colour and material

- Simple and invisible to link
- H 73 cm x W 122 cm x D 90 cm

The Exclusive collection of Dutch interior design brand WOOOD has been enriched with the multifunctional sofa series Louis. The modular Louis elements are carefully put together in various colour themes and a wide range of fabric choices. So mix and match your dream sofa as extensively and colourfully as you like. Go all the way with the Unlimited Louis!