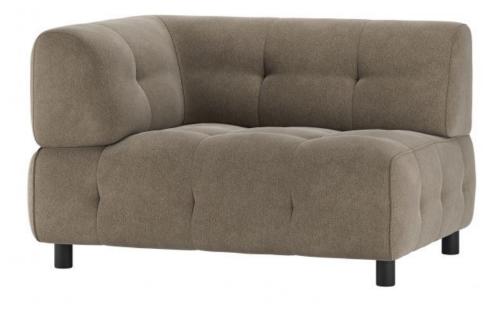

# LOUIS 1,5-SEATER WITH ARM LEFT WOVEN FABRIC SAGE

## Additional description

- Our most versatile sofa series ever
- Endlessly combinable in size, colour and material
- Simple and invisible to link
- H 73 cm x W 122 cm x D 90 cm

The Exclusive collection of Dutch interior design brand WOOOD has been enriched with the multifunctional sofa series Louis. The modular Louis elements are carefully put together in various colour themes and a wide range of fabric choices. So mix and match your dream sofa as extensively and colourfully as you like. Go all the way with the Unlimited Louis!

#### Material

This Louis element is upholstered in our Solli woven fabric. Our finely woven Solli fabric feels soft to the touch and has a full grip. The fabric is striking for its subtle colour nuances. Solli is made of 100% polyester and has a visible, compact weave pattern. The woven fabric is suitable for intensive use with a Martindale 100,000.

- Dimensions
- Height: 73 cm
- Width: 122 cm
- Depth: 90 cm
- Seat height: 43 cm
- Seat width: 90  $\mbox{cm}$
- Seat depth: 58  $\mbox{cm}$
- Banister height: 30 cm
- Banister thickness: 32 cm
- Leg height: 9 cm
- Load capacity: 180 kg
- Weight: 40 kg