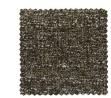

### Material

This Louis element is upholstered in our Orari coarse woven fabric. The fabric has a soft yet firm grip, a subtle colour nuance and a coarse weave pattern. Orari is composed of 94% polyester and 6% nylon. The coarsely woven fabric is suitable for very intensive use (Martindale 60,000). Orari is known as a very colourfast fabric and will not pill easily.