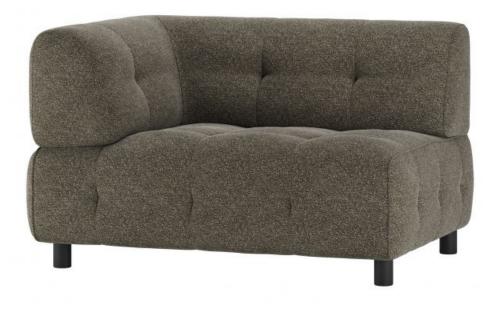

# LOUIS 1,5-SEATER WITH ARM LEFT COARSE MELANGE SAGE

## Additional description

- Our most versatile sofa series ever

- Endlessly combinable in size, colour and material
- Simple and invisible to link
- H 73 cm x W 122 cm x D 90 cm

The Exclusive collection of Dutch interior design brand WOOOD has been enriched with the multifunctional sofa series Louis. The modular Louis elements are carefully put together in various colour themes and a wide range of fabric choices. So mix and match your dream sofa as extensively and colourfully as you like. Go all the way with the Unlimited Louis!

### Material

This Louis element is upholstered in our Orari coarse woven fabric. The fabric has a soft yet firm grip, a subtle colour nuance and a coarse weave pattern. Orari is composed of 94% polyester and 6% nylon. The coarsely woven fabric is suitable for very intensive use (Martindale 60,000). Orari is known as a very colourfast fabric and will not pill easily.

#### Dimensions

- Height: 73 cm
- Width: 122 cm

- Depth: 90 cm

+31 88 96 66 300 info@deeekhoorn.com www.deeekhoorn.com

- Banister thickness: 32 cm - Leg height: 9 ...