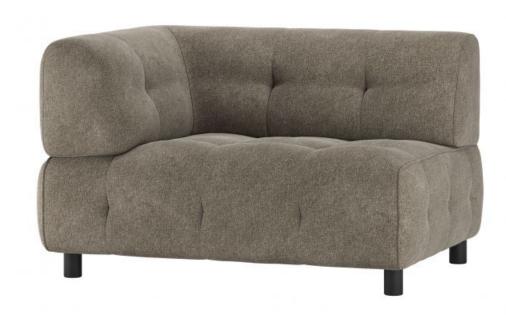

## LOUIS 1,5-SEATER WITH ARM LEFT FLAT WOVEN FABRIC LEAF

wosod

| Material          | 100% pes          |
|-------------------|-------------------|
| Color finish      | leaf              |
| Packages          | 1                 |
| Country of origin | LT                |
| Assembly required | Assembly required |
| Intrastat Code    | 94016100          |

## Additional description

- Our most versatile sofa series ever
- Endlessly combinable in size, colour and material
- Simple and invisible to link
- H 73 cm x W 122 cm x D 90 cm

The Exclusive collection of Dutch interior design brand WOOOD has been enriched with the multifunctional sofa series Louis. The modular Louis elements are carefully put together in various colour themes and a wide range of fabric choices. So mix and match your dream sofa as extensively and colourfully as you like. Go all the way with the Unlimited Louis!

## Material

This Louis element is upholstered in our Earth flatweave. Our Earth fabric is a polyester flatwoven. This strong, woven fabric eyes very compact and feels silky soft. The Earth fine woven fabric is composed of 100% polyester, these artificial fibres ensure a long lifespan and durable quality. The fabric is very even and uniform in colour, giving it a full look. With a Martindale of 100,000, th