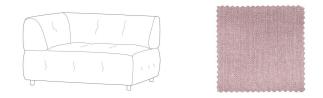

## LOUIS 1,5-SEATER WITH ARM LEFT FLAT WOVEN FABRIC

## **MAUVE**

| *** | • | - | 40 |   |
|-----|---|---|----|---|
| W   | v | 0 | ų, | Ц |

| Dimensions        | 73x122x90         |
|-------------------|-------------------|
| Material          | 100% pes          |
| Color finish      | mauve             |
| Packages          | 1                 |
| Country of origin | LT                |
| Assembly required | Assembly required |
| Intrastat Code    | 94016100          |

Material

This Louis element is uphol

flatwoven. This strong, woven fabric eyes very compact and feels silky soft. The Earth fine

+31 88 96 66 300 info@deeekhoorn.com www.deeekhoorn.com