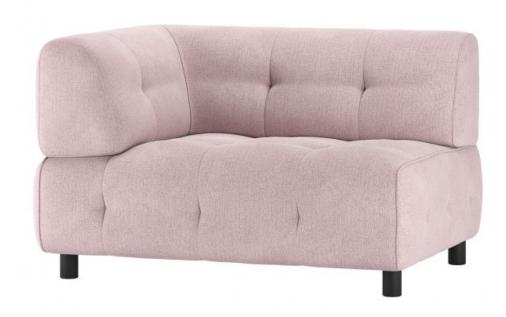

## LOUIS 1,5-SEATER WITH ARM LEFT FLAT WOVEN FABRIC

## **MAUVE**

| *** | • | - | 40 |   |
|-----|---|---|----|---|
| W   | v | 0 | ų, | Ц |

| Dimensions        | 73x122x90         |
|-------------------|-------------------|
| Material          | 100% pes          |
| Color finish      | mauve             |
| Packages          | 1                 |
| Country of origin | LT                |
| Assembly required | Assembly required |
| Intrastat Code    | 94016100          |

## Additional description

- Our most versatile sofa series ever
- Endlessly combinable in size, colour and material
- Simple and invisible to link
- H 73 cm x W 122 cm x D 90 cm

The Exclusive collection of Dutch interior design brand WOOOD has been enriched with the multifunctional sofa series Louis. The modular Louis elements are carefully put together in various colour themes and a wide range of fabric choices. So mix and match your dream sofa as extensively and colourfully as you like. Go all the way with the Unlimited Louis!