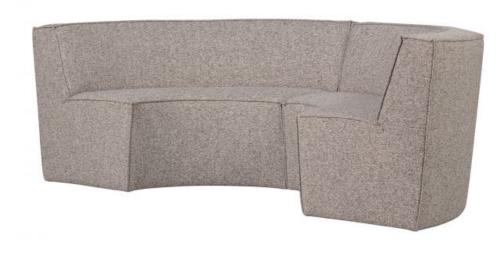

## **EUROPA 4-SEATER DINING BENCH WOVEN FABRIC SAND**

### Additional description

- Comfortable dining bench
- Playfully rounded shape
- Fully upholstered
- H 85 cm x W 372 cm x D 93 cm

The Europa dining bench, from the collection of Dutch interior design brand Basiclabel, has a unique round shape. Comfortable seating is facilitated by the high backrest and firm seat. Guaranteed hours of table fun!

### Dimensions

- Height: 85 cm
- Width: 372 cm

DE dutch furniture EEKHOORN

+31 88 96 66 300 info@deeekhoorn.com www.deeekhoorn.com

- Foot height: 2.5 cm - Weight capacity: 300 kg

Weight capacity. Se