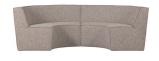

## **EUROPA 4-SEATER DINING BENCH WOVEN FABRIC SAND**

### Additional description

- Comfortable dining bench
- Playfully rounded shape
- Fully upholstered
- H 85 cm x W 372 cm x D 93 cm

The Europa dining bench, from the collection of Dutch interior design brand Basiclabel, has a unique round shape. Comfortable seating is facilitated by the high backrest and firm seat. Guaranteed hours of table fun!

### Dimensions

- Height: 85 cm
- Width: 372 cm

DE dutch furniture EEKHOORN

+31 88 96 66 300 info@deeekhoorn.com www.deeekhoorn.com

- Foot height: 2.5 cm - Weight capacity: 300 kg

Weight capacity. Se