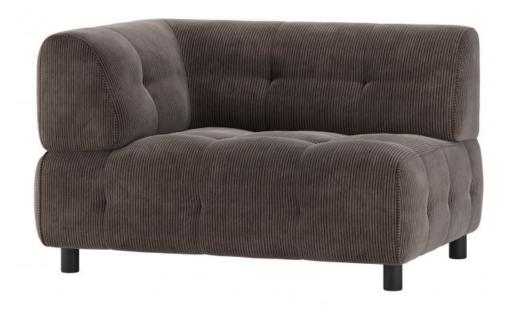

# LOUIS 1,5-SEATER WITH ARM LEFT RIB FABRIC COFFEE

wosod

### Additional description

- Our most versatile sofa series ever
- Endlessly combinable in size, colour and material
- Simple and invisible to link
- H 73 cm x W 122 cm x D 90 cm

The Exclusive collection of Dutch interior design brand WOOOD has been enriched with the multifunctional sofa series Louis. The modular Louis elements are carefully put together in various colour themes and a wide range of fabric choices. So mix and match your dream sofa as extensively and colourfully as you like. Go all the way with the Unlimited Louis!

### Dimensions

- Height: 73 cm
- Width: 122 cm
- Depth: 90 cm
- Seat height: 43 cm
- Seat width: 90 cm
- Seat depth: 58 cm
- Banister height: 30 cm
- Banister thickness: 32 cm
- Leg height: 9 cm
- Load capacity: 180 kg