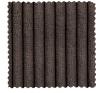

#### Material

This Louis element is upholstered in our Ronni ribbed fabric. The Ronni rib fabric is a super trendy fabric, Ronni is stylish and comfortable! Our soft Ronni rib fabric is composed of 88% polyester and 12% polyacrylic. This combination makes the rib fabric very easy to maintain and, with a Martindale of 100,000, you need not fear scratches or pilling. The rib fabric has a reinforced backing and looks voluminous because of its woolly stripes.