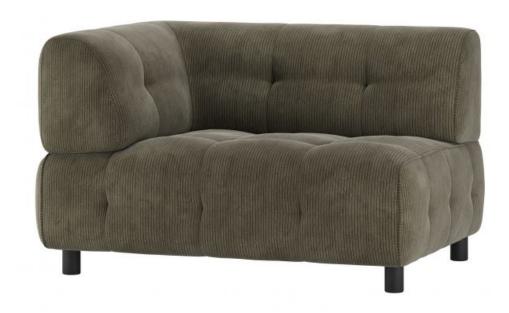

## LOUIS 1,5-SEATER WITH ARM LEFT RIB FABRIC LEAF

wosod

Country of origin LT

Assembly required

Assembly required

Intrastat Code

94016100

## Additional description

- Our most versatile sofa series ever
- Endlessly combinable in size, colour and material
- Simple and invisible to link
- H 73 cm x W 122 cm x D 90 cm

The Exclusive collection of Dutch interior design brand WOOOD has been enriched with the multifunctional sofa series Louis. The modular Louis elements are carefully put together in various colour themes and a wide range of fabric choices. So mix and match your dream sofa as extensively and colourfully as you like. Go all the way with the Unlimited Louis!

### Material

This Louis element is upholstered in our Ronni ribbed fabric. The Ronni rib fabric is a super trendy fabric, Ronni is stylish and comfortable! Our soft Ronni rib fabric is composed of 88% polyester and 12% polyacrylic. This combination makes the rib fabric very easy to maintain and, with a Martindale of 100,000, you need not fear scratches or pilling. The rib fabric has a reinforced backing and looks voluminous because of its woolly stripes.

### Dimensions

- Height: 73 cm
- Width: 122 cm - Depth: 90 cm
- Seat height: 43 cm
- Seat width: 90 cm
- Seat depth: 58 cm
- Banister height: 30 cm
- Banister thickness: 32 cm

+31 88 96 66 300 info@deeekhoorn.com www.deeekhoorn.com