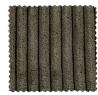

### Material

This Louis element is upholstered in our Ronni ribbed fabric. The Ronni rib fabric is a super trendy fabric, Ronni is stylish and comfortable! Our soft Ronni rib fabric is composed of 88% polyester and 12% polyacrylic. This combination makes the rib fabric very easy to maintain and, with a Martindale of 100,000, you need not fear scratches or pilling. The rib fabric has a reinforced backing and looks voluminous because of its woolly stripes.