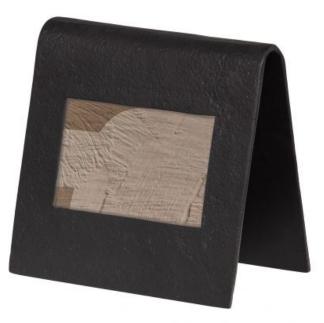

## VONA PHOTO FRAME HORIZONTAL METAL BLACK

## Additional description

- Metal photo frame
- Suitable for a horizontal photo 10x15 cm
- Stable, free position
- H 20 cm x W 20 cm x D 13 cm

The Vona photo frame comes from the Exclusive collection of the Dutch interior brand WOOOD and is a beautiful addition to a modern, chic living style. The metal photo frame has a stable stand and can therefore be presented in a beautiful, visible place without any worries!

Dimensions

- Height: 20 cm
- Width: 20 cm
- Depth: 13 cm
- Photo size: H 10 cm x W 15 cm