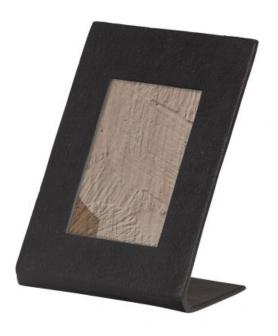

# VONA PHOTO FRAME VERTICAL METAL BLACK

wosod

Intrastat Code 83063000

# Additional description

- Metal photo frame
- Suitable for a vertical photo 10x15 cm
- Stable, free position
- H 22 cm x W 16 cm x D 10 cm

The Vona photo frame comes from the Exclusive collection of the Dutch interior brand WOOOD and is a beautiful addition to a modern, chic living style. The metal photo frame has a stable stand and can therefore be presented in a beautiful, visible place without any worries!

## Dimensions

- Height: 22 cm - Width: 16 cm - Depth: 10 cm

- Photo size: H 15 cm x W 10 cm