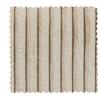

### Material

This Louis element is upholstered in our Ronni ribbed fabric. The Ronni rib fabric is a super trendy fabric, Ronni is stylish and comfortable! Our soft Ronni rib fabric is composed of 88% polyester and 12% polyacrylic. This combination makes the rib fabric very easy to maintain and, with a Martindale of 100,000, you need not fear scratches or pilling. The rib fabric has a reinforced backing and looks voluminous because of its woolly stripes.