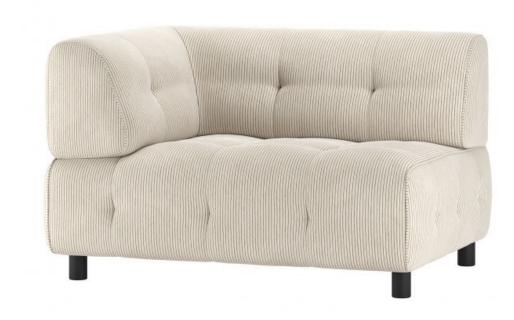

# LOUIS 1,5-SEATER WITH ARM LEFT RIB FABRIC POWDER

wosod

| Color finish      | powder            |
|-------------------|-------------------|
| Packages          | 1                 |
| Country of origin | LT                |
| Assembly required | Assembly required |
| Intrastat Code    | 94016100          |

## Additional description

- Our most versatile sofa series ever
- Endlessly combinable in size, colour and material
- Simple and invisible to link
- H 73 cm x W 122 cm x D 90 cm

The Exclusive collection of Dutch interior design brand WOOOD has been enriched with the multifunctional sofa series Louis. The modular Louis elements are carefully put together in various colour themes and a wide range of fabric choices. So mix and match your dream sofa as extensively and colourfully as you like. Go all the way with the Unlimited Louis!

### Material

This Louis element is upholstered in our Ronni ribbed fabric. The Ronni rib fabric is a super trendy fabric, Ronni is stylish and comfortable! Our soft Ronni rib fabric is composed of 88% polyester and 12% polyacrylic. This combination makes the rib fabric very easy to maintain and, with a Martindale of 100,000, you need not fear scratches or pilling. The rib fabric has a reinforced backing and looks voluminous because of its woolly stripes.

#### Dimensions

- Height: 73 cm - Width: 122 cm

+31 88 96 66 300 info@deeekhoorn.com www.deeekhoorn.com