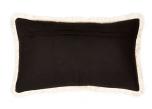

## 45x45CM

94049090

wosod

| Dimensions        | 40x60x10        |
|-------------------|-----------------|
| Material          | 100% cotton     |
| Color finish      | black/off white |
| Packages          | 1               |
| Country of origin | IN              |
|                   |                 |

#### Additional description

Intrastat Code

- Stylish decorative cushion
- Includes 100% polyester filling
- Part of the Abstract Aztec series
- H 40 cm x W 60 cm

Easily bring abstract art into your home? Now you can with the Abstract Aztec series from the Exclusive collection by Dutch interior design brand WOOOD. The artistic designs are incorporated in various decorative cushions, plaids and pouffes. Endlessly combined with an arty twist and easy to mix-&-match! Which variant is your favourite?

#### Material

The cushion cover is made of 100% cotton. The cotton cushion covers in our collections have a visibly high quality.

nicely around the cushion f

hard-wearing. The dyeing of cotton fibres or threads is done with great care and therefore