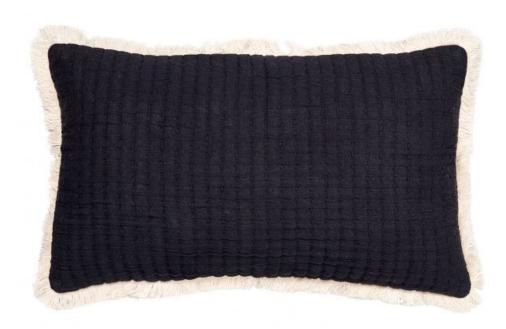

## 45x45CM

94049090

wosod

| Dimensions        | 40x60x10        |
|-------------------|-----------------|
| Material          | 100% cotton     |
| Color finish      | black/off white |
| Packages          | 1               |
| Country of origin | IN              |
|                   |                 |

#### Additional description

Intrastat Code

- Stylish decorative cushion
- Includes 100% polyester filling
- Part of the Abstract Aztec series
- H 40 cm x W 60 cm

Easily bring abstract art into your home? Now you can with the Abstract Aztec series from the Exclusive collection by Dutch interior design brand WOOOD. The artistic designs are incorporated in various decorative cushions, plaids and pouffes. Endlessly combined with an arty twist and easy to mix-&-match! Which variant is your favourite?

#### Material

The cushion cover is made of 100% cotton. The cotton cushion covers in our collections have a visibly high quality.

nicely around the cushion f

hard-wearing. The dyeing of cotton fibres or threads is done with great care and therefore