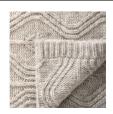

## Material

A woollen plaid is characterised by its soft grip and slightly stiffer structure. The first period, the plaid can be quite fluffy: this is part of the process of this natural fibre. I oos fluff can easily be removed coloured, they are also susc direct sunlight.