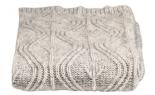

## DALI KNITTED PLAID IN WOOL MIX GREY MELANGE 130x170CM

wosod

| EAN               | 8714713192366 |
|-------------------|---------------|
| Dimensions        | 130x170x1     |
| Material          | 100% wool     |
| Color finish      | grey melange  |
| Packages          | 1             |
| Country of origin | IN            |
| Intrastat Code    | 63041990      |

## Additional description

- Super-soft plaid
- Knitted from 100% wool
- Part of the Abstract Aztec series
- L 130 cm x W 170 cm

Easily bring abstract art into your home? Now you can with the Abstract Aztec series from the Exclusive collection by Dutch interior design brand WOOOD. The artistic designs are incorporated in various decorative cushions, plaids and pouffes. Endlessly combinable with an arty twist and easy to mix-&-match! Which variant is your favourite?

## Material

A woollen plaid is characterised by its soft grip and slightly stiffer structure. The first period, the plaid can be quite fluffy: this is part of the process of this natural fibre. I oos fluff can easily be removed coloured, they are also susc direct sunlight.