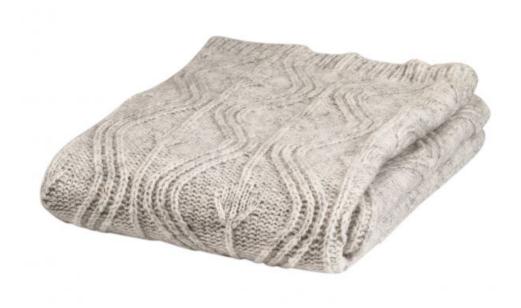

## DALI KNITTED PLAID IN WOOL MIX GREY MELANGE 130x170CM

wosod

| EAN               | 8714713192366 |
|-------------------|---------------|
| Dimensions        | 130x170x1     |
| Material          | 100% wool     |
| Color finish      | grey melange  |
| Packages          | 1             |
| Country of origin | IN            |
| Intrastat Code    | 63041990      |

## Additional description

- Super-soft plaid
- Knitted from 100% wool
- Part of the Abstract Aztec series
- L 130 cm x W 170 cm

Easily bring abstract art into your home? Now you can with the Abstract Aztec series from the Exclusive collection by Dutch interior design brand WOOOD. The artistic designs are incorporated in various decorative cushions, plaids and pouffes. Endlessly combinable with an arty twist and easy to mix-&-match! Which variant is your favourite?

## Material

A woollen plaid is characterised by its soft grip and slightly stiffer structure. The first period, the plaid can be quite fluffy: this is part of the process of this natural fibre. I oos fluff can easily be removed coloured, they are also susc direct sunlight.