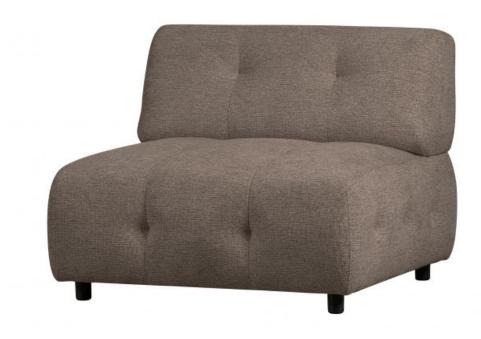

## LOUIS 1,5-SEATER CHENILLE COFFEE

wosod

| Dimensions        | 73x90x90          |
|-------------------|-------------------|
| Material          | 100% pes          |
| Color finish      | coffee            |
| Packages          | 1                 |
| Country of origin | LT                |
| Assembly required | Assembly required |
| Intrastat Code    | 94016100          |

## Additional description

- Our most versatile sofa series ever
- Endlessly combinable in size, colour and material
- Simple and invisible to link
- H 73 cm x W 90 cm x D 90 cm

The Exclusive collection of Dutch interior design brand WOOOD has been enriched with the multifunctional sofa series Louis. The modular Louis elements are carefully put together in various colour themes and a wide range of fabric choices. So mix and match your dream sofa as extensively and colourfully as you like. Go all the way with the Unlimited Louis!

## Material

This Louis element is upholstered in our Merre chenille woven fabric. Our Merre woven chenille fabric has a soft grip and feels comfortable. The compact woven fabric is made of 90% polyester and 10% nyllight colour blend in the yai