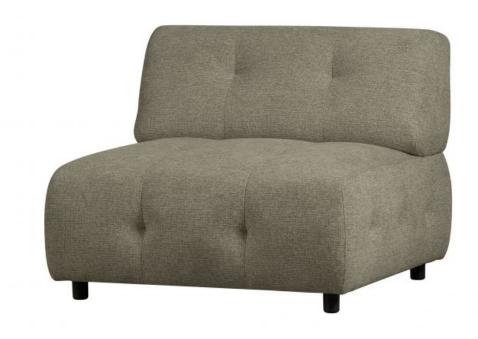

## LOUIS 1,5-SEATER CHENILLE LEAF

wosod

| EAN               | 8714713194759     |
|-------------------|-------------------|
| Dimensions        | 73x90x90          |
| Material          | 100% pes          |
| Color finish      | leaf              |
| Packages          | 1                 |
| Country of origin | LT                |
| Assembly required | Assembly required |
| Intrastat Code    | 94016100          |

## Additional description

- Our most versatile sofa series ever
- Endlessly combinable in size, colour and material
- Simple and invisible to link
- H 73 cm x W 90 cm x D 90 cm

The Exclusive collection of Dutch interior design brand WOOOD has been enriched with the multifunctional sofa series Louis. The modular Louis elements are carefully put together in various colour themes and a wide range of fabric choices. So mix and match your dream sofa as extensively and colourfully as you like. Go all the way with the Unlimited Louis!