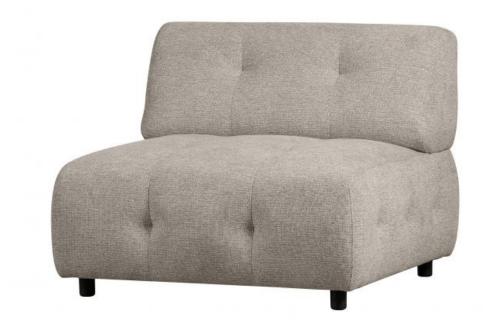

# **LOUIS 1,5-SEATER CHENILLE POWDER**

## Additional description

- Our most versatile sofa series ever
- Endlessly combinable in size, colour and material
- Simple and invisible to link
- H 73 cm x W 90 cm x D 90 cm

The Exclusive collection of Dutch interior design brand WOOOD has been enriched with the multifunctional sofa series Louis. The modular Louis elements are carefully put together in various colour themes and a wide range of fabric choices. So mix and match your dream sofa as extensively and colourfully as you like. Go all the way with the Unlimited Louis!

### Dimensions

- Height: 73 cm
- Width: 90 cm
- Depth: 90 cm
- Seat height: 43 cm
- Seat width: 90 cm
- Seat depth: 58 cm
- Backrest height: 30 cm
- Banister thickness: 32 cm
- Leg height: 9 cm
- Load capacity: 180 kg
- Weight: 24 kg