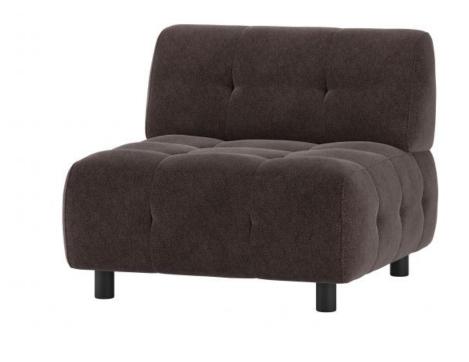

# LOUIS 1,5-SEATER WOVEN FABRIC COFFEE

### wosod

| Material                                                                                                                                                                                  | 100% pes |
|-------------------------------------------------------------------------------------------------------------------------------------------------------------------------------------------|----------|
| Color finish                                                                                                                                                                              | coffee   |
| Additional description<br>- Our most versatile sofa series ever<br>- Endlessly combinable in size, colour and material<br>- Simple and invisible to link<br>- H 73 cm x W 90 cm x D 90 cm |          |

#### Material

This Louis element is upholstered in our finely woven fabric Solli with a soft feel and full grip. The fabric is striking for its subtle colour nuances. Solli is made of 100% polyester and has a visible, compact weave pattern. The woven fabric is suitable for intensive use with a Martindale 100,000.

### Dimensions

- Height: 73 cm
- Width: 90 cm
- Depth: 90 cm
- Seat height: 43  $\mbox{cm}$
- Seat width: 90  $\mbox{cm}$
- Seat depth: 58  $\mbox{cm}$
- Backrest height: 30 cm
- Banister thickness: 32 cm
- Leg height: 9 cm
- Load capacity: 180 kg
- Weight: 24 kg