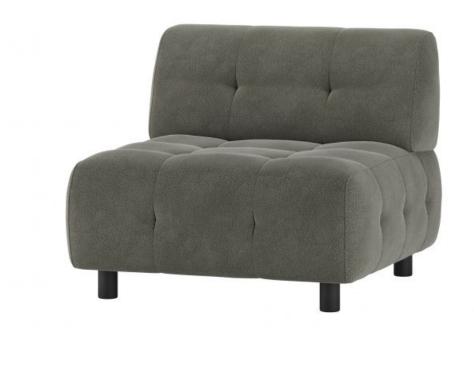

## LOUIS 1,5-SEATER WOVEN FABRIC LEAF

### wosod

| Dimensions   | 73x90x90 |
|--------------|----------|
| Material     | 100% pes |
| Color finish | leaf     |
|              |          |

### Additional description

- Our most versatile sofa series ever

- Endlessly combinable in size, colour and material
- Simple and invisible to link
- H 73 cm x W 90 cm x D 90 cm

The Exclusive collection of Dutch interior design brand WOOOD has been enriched with the multifunctional sofa series Louis. The modular Louis elements are carefully put together in various colour themes and a wide range of fabric choices. So mix and match your dream sofa as extensively and colourfully as you like. Go all the way with the Unlimited Louis!

- Dimensions
- Height: 73 cm
- Width: 90 cm
- Depth: 90 cm
- Seat height: 43  $\mbox{cm}$
- Seat width: 90 cm
- Seat depth: 58 cm
- Backrest height: 30 cm
- Banister thickness: 32 cm
- Leg height: 9 cm