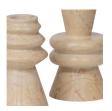

# **SET OF 3 - TROOP CANDLEHOLDERS MARBLE NATURAL**

| Dimensions   | 11x7x7  |
|--------------|---------|
| Material     | marble  |
| Color finish | natural |

### Additional description

- Chic candlestick set of three
- Made of natural marble
- Suitable for Ø2 cm dinner candle
- H 11 cm x Ø 7 cm

The set of three Troop candlesticks, from the BePureHome collection, is a strikingly chic trio due to the natural marbled stone. The Troop candlesticks are of heavy quality, contain a felt glide at the bottom and each has its own shape. The marble pattern on each candlestick is unique!

#### Material

Marble is a limestone rock that acquires its natural colour nuances through long exposure to temperature differences and high pressure during the formation of mountain ranges. This process ensures that each marble item has its own unique markings. Besides the characteristic drawings, white spots or dots may also occur in the stone.

#### Dimensions

- Height: (3x) 11 cm - Diameter: (3x) Ø 7 cm - Candle size: Ø 2 cm - Weight: 5 kg