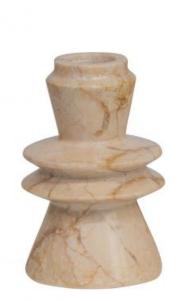

### Additional description

- Chic candlestick set of three
- Made of natural marble
- Suitable for Ø2 cm dinner candle
- H 11 cm x Ø 7 cm

The set of three Troop candlesticks, from the BePureHome collection, is a strikingly chic trio due to the natural marbled stone. The Troop candlesticks are of heavy quality, contain a felt glide at the bottom and each has its own shape. The marble pattern on each candlestick is unique!

#### Dimensions

- Height: (3x) 11 cm - Diameter: (3x) Ø 7 cm - Candle size: Ø 2 cm - Weight: 5 kg