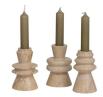

### Additional description

- Chic candlestick set of three
- Made of natural marble
- Suitable for Ø2 cm dinner candle
- H 11 cm x Ø 7 cm

The set of three Troop candlesticks, from the BePureHome collection, is a strikingly chic trio due to the natural marbled stone. The Troop candlesticks are of heavy quality, contain a felt glide at the bottom and each has its own shape. The marble pattern on each candlestick is unique!

#### Dimensions

- Height: (3x) 11 cm - Diameter: (3x) Ø 7 cm - Candle size: Ø 2 cm - Weight: 5 kg