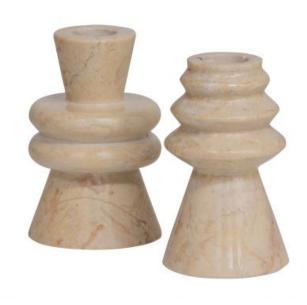

# **SET OF 3 - TROOP CANDLEHOLDERS MARBLE NATURAL**

| Dimensions   | 11x7x7  |
|--------------|---------|
| Material     | marble  |
| Color finish | natural |

### Additional description

- Chic candlestick set of three
- Made of natural marble
- Suitable for Ø2 cm dinner candle
- H 11 cm x Ø 7 cm

The set of three Troop candlesticks, from the BePureHome collection, is a strikingly chic trio due to the natural marbled stone. The Troop candlesticks are of heavy quality, contain a felt glide at the bottom and each has its own shape. The marble pattern on each candlestick is unique!

#### Dimensions

- Height: (3x) 11 cm - Diameter: (3x) Ø 7 cm - Candle size: Ø 2 cm - Weight: 5 kg