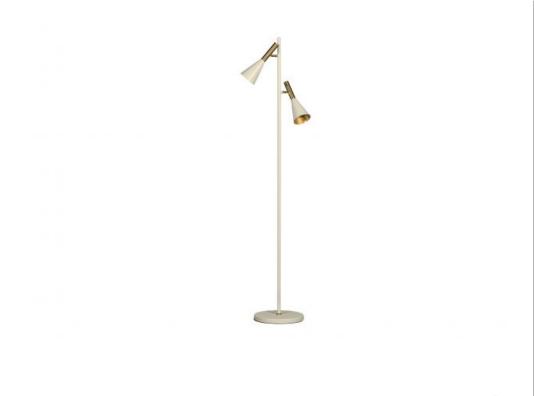

Timeless design and items that never get boring, that's what these sleek, modern items are known for. This Body floor lamp comes from the collection of Dutch interior design brand BePureHome and stands out with its matt, sand-coloured finish

## **BODY FLOOR LAMP METAL SAND/GOLD**

- Wattage: 4W - Volt: 2...