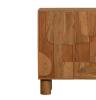

The Notice cabinet is a striking specimen from the BePureHome collection. The doors are decorated with attractive 3D carvings. The cylindrical legs provide a stable stand and a playful look. The doors open by means of a silent push-to-open system.

#### Material

1

Acacia wood is characterised by its warm, red glow. This colour will soften slightly with use and exposure to light. The distinct grain and flame markings add a lot of character to this durable wood species. Colour nuances, irregularities and cracks add depth and character to this natural product.