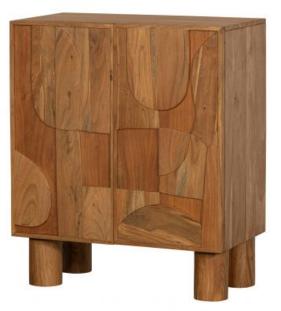

# NOTICE CABINET WOOD NATURAL

| Material                                    | acaci  |
|---------------------------------------------|--------|
| Color finish                                | natura |
| Additional description                      |        |
| - Eye-catching storage unit                 |        |
| - Moulded from acacia wood                  |        |
| - Attractive with its playful cylinder legs |        |
| - H 95 cm x W 80 cm x D 43 cm               |        |

The Notice cabinet is a striking specimen from the BePureHome collection. The doors are decorated with attractive 3D carvings. The cylindrical legs provide a stable stand and a playful look. The doors open by means of a silent push-to-open system.

### Dimensions

- Height: 95 cm
- Width: 80 cm
- Depth: 43 cm
- 2x door: H 77 cm x W 38 cm
- 2x compartments: H 36 cr
- Foot height: 19 cm
- Leg thickness: ø 12 cm

+31 88 96 66 300 info@deeekhoorn.com www.deeekhoorn.com