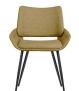

## PARADE DINING CHAIR MELANGE FABRIC MUSTARD

83x58x55 Dimensions

wood/metal Material

Color finish mustard

## Additional description

- Comfortable dining chair
- Bucket-shaped seat upholstered in a melange fabric
- Conical metal legs
- H 83 cm x W 58 cm x D 55 cm

The Parade dining chair, from the collection of Dutch interior design brand BePureHome, has a subtle tub-shaped seat upholstered in a warm melange fabric. The tapered metal leg gives the chair an airy look.