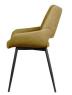

## PARADE DINING CHAIR MELANGE FABRIC MUSTARD

83x58x55 Dimensions

wood/metal Material

Color finish mustard

## Additional description

- Comfortable dining chair
- Bucket-shaped seat upholstered in a melange fabric
- Conical metal legs
- H 83 cm x W 58 cm x D 55 cm

The Parade dining chair, from the collection of Dutch interior design brand BePureHome, has a subtle tub-shaped seat upholstered in a warm melange fabric. The tapered metal leg gives the chair an airy look.