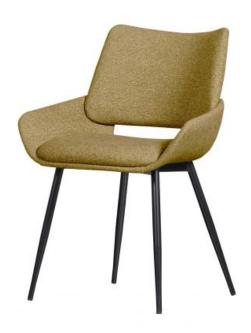

## PARADE DINING CHAIR MELANGE FABRIC MUSTARD

83x58x55 Dimensions

wood/metal Material

Color finish mustard

## Additional description

- Comfortable dining chair
- Bucket-shaped seat upholstered in a melange fabric
- Conical metal legs
- H 83 cm x W 58 cm x D 55 cm

The Parade dining chair, from the collection of Dutch interior design brand BePureHome, has a subtle tub-shaped seat upholstered in a warm melange fabric. The tapered metal leg gives the chair an airy look.