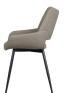

## PARADE DINING CHAIR MELANGE FABRIC SAND

EAN 8714713197941

Dimensions 83x58x55

Material wood/metal

Color finish sand

## Additional description

- Comfortable dining chair
- Bucket-shaped seat upholstered in a melange fabric
- Conical metal legs
- H 83 cm x W 58 cm x D 55 cm

The Parade dining chair, from the collection of Dutch interior design brand BePureHome, has a subtle tub-shaped seat upholstered in a warm melange fabric. The tapered metal leg gives the chair an airy look.

## Dimensions

- Height: 83 cm
- Width: 58 cm
- Depth: 55 cm
- Seat height: 49 cm
- Seat width: 43 cm
- Seat depth: 43 cm
- Leg height: 41 cm

DE dutch furniture EERHOORN

Weight capacity, 150 kg

+31 88 96 66 300 info@deeekhoorn.com www.deeekhoorn.com