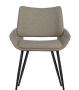

## PARADE DINING CHAIR MELANGE FABRIC SAND

EAN 8714713197941

Dimensions 83x58x55

Material wood/metal

Color finish sand

## Additional description

- Comfortable dining chair
- Bucket-shaped seat upholstered in a melange fabric
- Conical metal legs
- H 83 cm x W 58 cm x D 55 cm

The Parade dining chair, from the collection of Dutch interior design brand BePureHome, has a subtle tub-shaped seat upholstered in a warm melange fabric. The tapered metal leg gives the chair an airy look.

## Dimensions

- Height: 83 cm
- Width: 58 cm
- Depth: 55 cm
- Seat height: 49 cm
- Seat width: 43 cm
- Seat depth: 43 cm
- Leg height: 41 cm

DE dutch furniture EERHOORN

Weight capacity, 150 kg

+31 88 96 66 300 info@deeekhoorn.com www.deeekhoorn.com