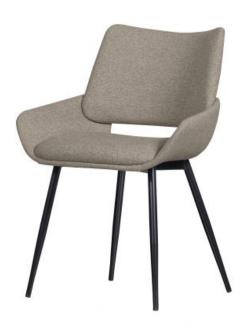

## PARADE DINING CHAIR MELANGE FABRIC SAND

EAN 8714713197941

Dimensions 83x58x55

Material wood/metal

Color finish sand

## Additional description

- Comfortable dining chair
- Bucket-shaped seat upholstered in a melange fabric
- Conical metal legs
- H 83 cm x W 58 cm x D 55 cm

The Parade dining chair, from the collection of Dutch interior design brand BePureHome, has a subtle tub-shaped seat upholstered in a warm melange fabric. The tapered metal leg gives the chair an airy look.

## Dimensions

- Height: 83 cm
- Width: 58 cm
- Depth: 55 cm
- Seat height: 49 cm
- Seat width: 43 cm
- Seat depth: 43 cm
- Leg height: 41 cm

DE dutch furniture EERHOORN

Weight capacity, 150 kg

+31 88 96 66 300 info@deeekhoorn.com www.deeekhoorn.com