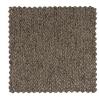

## Material

This Louis element is upholstered in our finely woven fabric Solli with a soft feel and full grip. The fabric is striking for its subtle colour nuances. Solli is made of 100% polyester and has a visible, compact weave pattern. The woven fabric is suitable for intensive use with a Martindale 100,000.