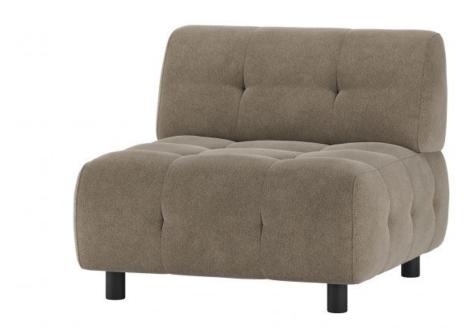

## LOUIS 1,5-SEATER WOVEN FABRIC LEAF

wosod

| EAN        | 8714713194513 |
|------------|---------------|
| Dimensions | 73x90x90      |
| Material   | 100% pes      |

Color finish leaf

## Additional description

- Our most versatile sofa series ever
- Endlessly combinable in size, colour and material
- Simple and invisible to link
- H 73 cm x W 90 cm x D 90 cm

The Exclusive collection of Dutch interior design brand WOOOD has been enriched with the multifunctional sofa series Louis. The modular Louis elements are carefully put together in various colour themes and a wide range of fabric choices. So mix and match your dream sofa as extensively and colourfully as you like. Go all the way with the Unlimited Louis!

## Dimensions

- Height: 73 cm
- Width: 90 cm
- Depth: 90 cm
- Seat height: 43 cm
- Seat width: 90 cm
- Seat depth: 58 cm
- Doolesson hoiselet 20 on

+31 88 96 66 300 info@deeekhoorn.com www.deeekhoorn.com