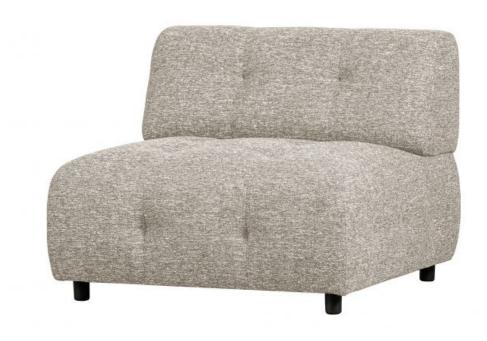

## Additional description

- Our most versatile sofa series ever
- Endlessly combinable in size, colour and material
- Simple and invisible to link
- H 73 cm x W 90 cm x D 90 cm

The Exclusive collection of Dutch interior design brand WOOOD has been enriched with the multifunctional sofa series Louis. The modular Louis elements are carefully put together in various colour themes and a wide range of fabric choices. So mix and match your dream sofa as extensively and colourfully as you like. Go all the way with the Unlimited Louis!

### Material

This Louis element is upholstered in our coarsely woven Orari fabric. Our Orari is a coarsely woven fabric with a soft yet sturdy grip. The fabric has a subtle colour nuance and a coarse weave pattern. Orari is composed of 94% polyester and 6% nylon. The coarsely woven fabric is suitable for very intensive use (Martindale 60,000). Orari is known as a very colourfast fabric and will not pill easily.

### Dimensions

- Height: 73 cm
- Width: 90 cm
- Depth: 90 cm
- Seat height: 43 cm
- Seat width: 90 cm
- Seat width: 90 cm

+31 88 96 66 300 info@deeekhoorn.com www.deeekhoorn.com