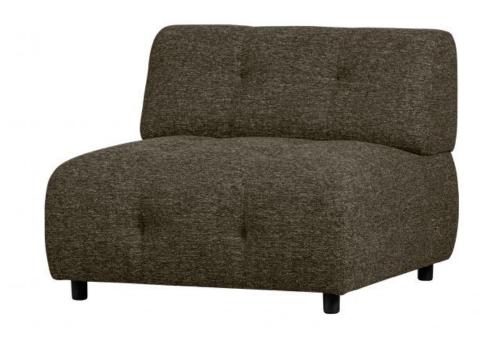

# LOUIS 1,5-SEATER COARSE MELANGE SAGE LEAF

wosod

| Color finish      | sage leaf         |
|-------------------|-------------------|
| Packages          | 1                 |
| Country of origin | LT                |
| Assembly required | Assembly required |
| Intrastat Code    | 94016100          |

## Additional description

- Our most versatile sofa series ever
- Endlessly combinable in size, colour and material
- Simple and invisible to link
- H 73 cm x W 90 cm x D 90 cm

The Exclusive collection of Dutch interior design brand WOOOD has been enriched with the multifunctional sofa series Louis. The modular Louis elements are carefully put together in various colour themes and a wide range of fabric choices. So mix and match your dream sofa as extensively and colourfully as you like. Go all the way with the Unlimited Louis!

### Material

This Louis element is upholstered in our coarsely woven Orari fabric. Our Orari is a coarsely woven fabric with a soft yet sturdy grip. The fabric has a subtle colour nuance and a coarse weave pattern. Orari is composed of 94% polyester and 6% nylon. The coarsely woven fabric is suitable for very intensive use (Martindale 60,000). Orari is known as a very colourfast fabric and will not pill easily.

#### Dimensions

- Height: 73 cm
- Width: 90 cm
- Depth: 90 cm

+31 88 96 66 300 info@deeekhoorn.com www.deeekhoorn.com