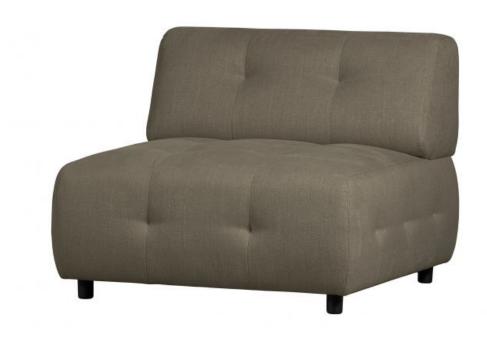

## LOUIS 1,5-SEATER FLAT WOVEN FABRIC LEAF

wosod

| Dimensions        | 73x90x90          |
|-------------------|-------------------|
| Material          | 100% pes          |
| Color finish      | leaf              |
| Packages          | 1                 |
| Country of origin | LT                |
| Assembly required | Assembly required |
| Intrastat Code    | 94016100          |

## Additional description

- Our most versatile sofa series ever
- Endlessly combinable in size, colour and material
- Simple and invisible to link
- H 73 cm x W 90 cm x D 90 cm

The Exclusive collection of Dutch interior design brand WOOOD has been enriched with the multifunctional sofa series Louis. The modular Louis elements are carefully put together in various colour themes and a wide range of fabric choices. So mix and match your dream sofa as extensively and colourfully as you like. Go all the way with the Unlimited Louis!

## Material

This Louis element is upholstered in our Earth flatweave. Our Earth fabric is a polyester flatwoven. This strong, woven fabric eves very compact and feels silky soft. The Farth fine woven fabric is composed o and durable quality. The fal