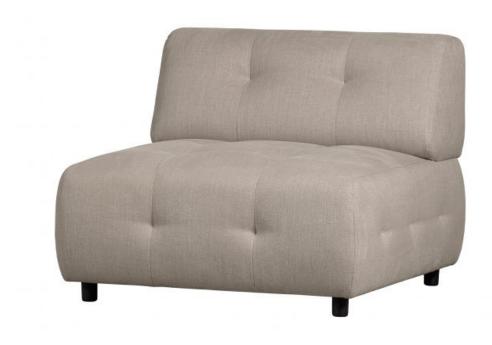

## LOUIS 1,5-SEATER FLAT WOVEN FABRIC SAGE

wosod

| Productcode       | 374045-PP         |
|-------------------|-------------------|
| EAN               | 8714713195022     |
| Dimensions        | 73x90x90          |
| Material          | 100% pes          |
| Color finish      | sage              |
| Packages          | 1                 |
| Country of origin | LT                |
| Assembly required | Assembly required |
| Intrastat Code    | 94016100          |

## Additional description

- Our most versatile sofa series ever
- Endlessly combinable in size, colour and material
- Simple and invisible to link
- H 73 cm x W 90 cm x D 90 cm

The Exclusive collection of Dutch interior design brand WOOOD has been enriched with the multifunctional sofa series Louis. The modular Louis elements are carefully put together in various colour themes and a wide range of fabric choices. So mix and match your dream sofa as extensively and colourfully as you like. Go all the way with the Unlimited Louis!