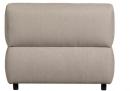

## LOUIS 1,5-SEATER FLAT WOVEN FABRIC SAGE

wosod

| Productcode       | 374045-PP         |
|-------------------|-------------------|
| EAN               | 8714713195022     |
| Dimensions        | 73x90x90          |
| Material          | 100% pes          |
| Color finish      | sage              |
| Packages          | 1                 |
| Country of origin | LT                |
| Assembly required | Assembly required |
| Intrastat Code    | 94016100          |

## Additional description

- Our most versatile sofa series ever
- Endlessly combinable in size, colour and material
- Simple and invisible to link
- H 73 cm x W 90 cm x D 90 cm

The Exclusive collection of Dutch interior design brand WOOOD has been enriched with the multifunctional sofa series Louis. The modular Louis elements are carefully put together in various colour themes and a wide range of fabric choices. So mix and match your dream sofa as extensively and colourfully as you like. Go all the way with the Unlimited Louis!