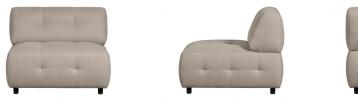

## LOUIS 1,5-SEATER FLAT WOVEN FABRIC SAGE

wosod

| Productcode       | 374045-PP         |
|-------------------|-------------------|
| EAN               | 8714713195022     |
| Dimensions        | 73x90x90          |
| Material          | 100% pes          |
| Color finish      | sage              |
| Packages          | 1                 |
| Country of origin | LT                |
| Assembly required | Assembly required |
| Intrastat Code    | 94016100          |

## Additional description

- Our most versatile sofa series ever
- Endlessly combinable in size, colour and material
- Simple and invisible to link
- H 73 cm x W 90 cm x D 90 cm

The Exclusive collection of Dutch interior design brand WOOOD has been enriched with the multifunctional sofa series Louis. The modular Louis elements are carefully put together in various colour themes and a wide range of fabric choices. So mix and match your dream sofa as extensively and colourfully as you like. Go all the way with the Unlimited Louis!