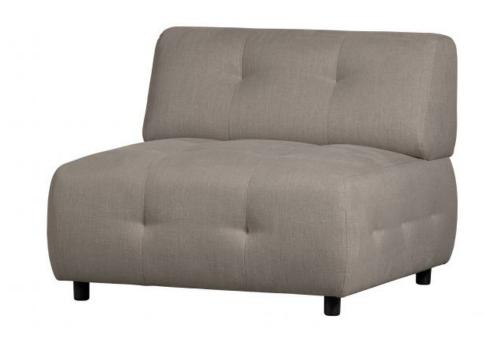

# LOUIS 1,5-SEATER FLAT WOVEN FABRIC SAGE

wosod

# Additional description

- Our most versatile sofa series ever
- Endlessly combinable in size, colour and material
- Simple and invisible to link
- H 73 cm x W 90 cm x D 90 cm

The Exclusive collection of Dutch interior design brand WOOOD has been enriched with the multifunctional sofa series Louis. The modular Louis elements are carefully put together in various colour themes and a wide range of fabric choices. So mix and match your dream sofa as extensively and colourfully as you like. Go all the way with the Unlimited Louis!

## Dimensions

- Height: 73 cm
- Width: 90 cm
- Depth: 90 cm
- Seat height: 43 cm
- Seat width: 90 cm
- Seat depth: 58 cm
- Banister height: 30 cm
- Banister thickness: 32 cm
- Leg height: 9 cm
- Load capacity: 180 kg
- Weight: 24 kg