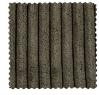

#### Material

This Louis element is upholstered in our Ronni rib fabric, a super trendy fabric, stylish and comfortable! Our soft Ronni rib fabric is composed of 88% polyester and 12% polyacrylic. This combination makes the rib fabric very easy to maintain and, with a Martindale of 100,000, you need not fear scratches or pilling. The rib fabric has a reinforced backing and looks voluminous because of its woolly stripes.