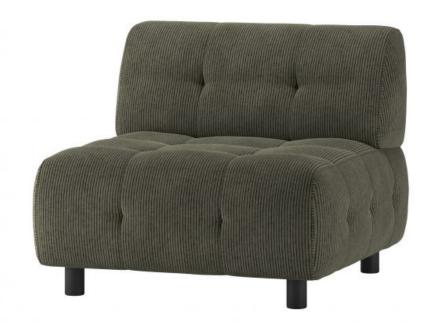

# LOUIS 1,5-SEATER RIB FABRIC LEAF

wosod

## Additional description

- Our most versatile sofa series ever
- Endlessly combinable in size, colour and material
- Simple and invisible to link
- H 73 cm x W 90 cm x D 90 cm

The Exclusive collection of Dutch interior design brand WOOOD has been enriched with the multifunctional sofa series Louis. The modular Louis elements are carefully put together in various colour themes and a wide range of fabric choices. So mix and match your dream sofa as extensively and colourfully as you like. Go all the way with the Unlimited Louis!

### Dimensions

- Height: 73 cm
- Width: 90 cm
- Depth: 90 cm
- Seat height: 43 cm
- Seat width: 90 cm
- Seat depth: 58 cm
- Backrest height: 30 cm
- Banister thickness: 32 cm
- Leg height: 9 cm
- Load capacity: 180 kg