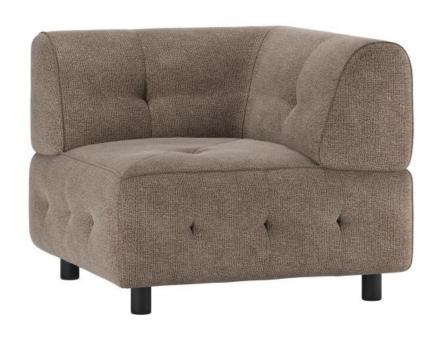

## LOUIS CORNER ELEMENT CHENILLE COFFEE

- Our most versatile sofa series ever

- Endlessly combinable in size, colour and material
- Simple and invisible to link
- H 73 cm x W 90 cm x D 90 cm

The Exclusive collection of Dutch interior design brand WOOOD has been enriched with the multifunctional sofa series Louis. The modular Louis elements are carefully put together in various colour themes and a wide range of fabric choices. So mix and match your dream sofa as extensively and colourfully as you like. Go all the way with the Unlimited Louis!

## Material

This Louis element is upholstered in our Merre woven chenille fabric. Our Merre woven chenille fabric has a soft grip and feels comfortable. The compact woven fabric is made of 90% polyester and 10% nylon and has a Martindale of 40,000. The fabric is striking for its light colour blend in the yarns, creating a striking depth in the furniture.