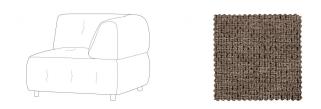

## Material

This Louis element is upholstered in our Merre woven chenille fabric. Our Merre woven chenille fabric has a soft grip and feels comfortable. The compact woven fabric is made of 90% polyester and 10% nylon and has a Martindale of 40,000. The fabric is striking for its light colour blend in the yarns, creating a striking depth in the furniture.