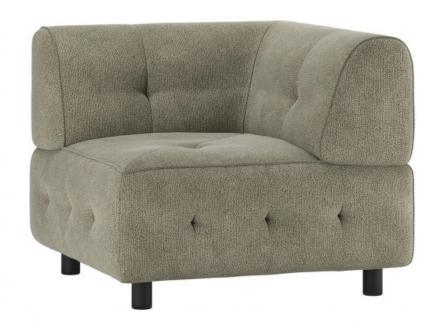

## 374046-CL

## LOUIS CORNER ELEMENT CHENILLE LEAF

wosod

| Dimensions        | 73x90x90          |
|-------------------|-------------------|
| Material          | 100% pes          |
| Color finish      | leaf              |
| Packages          | 1                 |
| Country of origin | LT                |
| Assembly required | Assembly required |
| Intrastat Code    | 94016100          |

## Additional description

- Our most versatile sofa series ever
- Endlessly combinable in size, colour and material
- Simple and invisible to link
- H 73 cm x W 90 cm x D 90 cm

The Exclusive collection of Dutch interior design brand WOOOD has been enriched with the multifunctional sofa series Louis. The modular Louis elements are carefully put together in various colour themes and a wide range of fabric choices. So mix and match your dream sofa as extensively and colourfully as you like. Go all the way with the Unlimited Louis!

## Material

This Louis element is upholstered in our Merre woven chenille fabric. Our Merre woven chenille fabric has a soft grip and feels comfortable. The compact woven fabric is made of 90% polyester and 10% nyllight colour blend in the yai