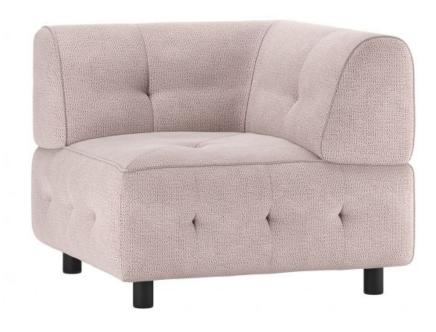

## 374046-CM

## LOUIS CORNER ELEMENT CHENILLE MAUVE

wosod

| EAN               | 8714713194797     |
|-------------------|-------------------|
| Dimensions        | 73x90x90          |
| Material          | 100% pes          |
| Color finish      | mauve             |
| Packages          | 1                 |
| Country of origin | LT                |
| Assembly required | Assembly required |
| Intrastat Code    | 94016100          |

## Additional description

- Our most versatile sofa series ever
- Endlessly combinable in size, colour and material
- Simple and invisible to link
- H 73 cm x W 90 cm x D 90 cm

The Exclusive collection of Dutch interior design brand WOOOD has been enriched with the multifunctional sofa series Louis. The modular Louis elements are carefully put together in various colour themes and a wide range of fabric choices. So mix and match your dream sofa as extensively and colourfully as you like. Go all the way with the Unlimited Louis!