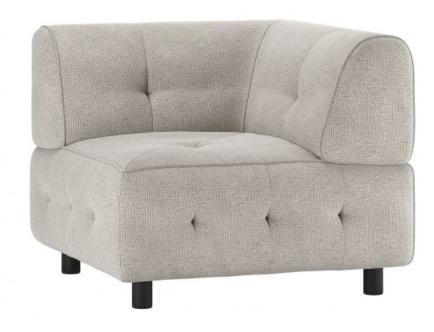

## LOUIS CORNER ELEMENT CHENILLE POWDER

wosod

| Productcode       | 374046-CP         |
|-------------------|-------------------|
| EAN               | 8714713194827     |
| Dimensions        | 73x90x90          |
| Material          | 100% pes          |
| Color finish      | powder            |
| Packages          | 1                 |
| Country of origin | LT                |
| Assembly required | Assembly required |
| Intrastat Code    | 94016100          |

## Additional description

- Our most versatile sofa series ever
- Endlessly combinable in size, colour and material
- Simple and invisible to link
- H 73 cm x W 90 cm x D 90 cm

The Exclusive collection of Dutch interior design brand WOOOD has been enriched with the multifunctional sofa series Louis. The modular Louis elements are carefully put together in various colour themes and a wide range of fabric choices. So mix and match your dream sofa as extensively and colourfully as you like. Go all the way with the Unlimited Louis!

## Material

This Louis element is upholstered soft grip and fe...

+31 88 96 66 300 info@deeekhoorn.com www.deeekhoorn.com