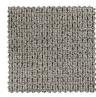

#### Material

This Louis element is upholstered in our Merre woven chenille fabric. Our Merre woven chenille fabric has a soft grip and feels comfortable. The compact woven fabric is made of 90% polyester and 10% nylon and has a Martindale of 40,000. The fabric is striking for its light colour blend in the yarns, creating a striking depth in the furniture.