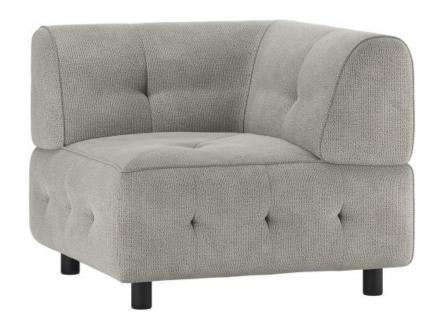

# LOUIS CORNER ELEMENT CHENILLE SAGE

wosod

## Additional description

- Our most versatile sofa series ever
- Endlessly combinable in size, colour and material
- Simple and invisible to link
- H 73 cm x W 90 cm x D 90 cm

The Exclusive collection of Dutch interior design brand WOOOD has been enriched with the multifunctional sofa series Louis. The modular Louis elements are carefully put together in various colour themes and a wide range of fabric choices. So mix and match your dream sofa as extensively and colourfully as you like. Go all the way with the Unlimited Louis!

#### Material

This Louis element is upholstered in our Merre woven chenille fabric. Our Merre woven chenille fabric has a soft grip and feels comfortable. The compact woven fabric is made of 90% polyester and 10% nylon and has a Martindale of 40,000. The fabric is striking for its light colour blend in the yarns, creating a striking depth in the furniture.

#### Dimensions

- Height: 73 cm
- Width: 90 cm
- Depth: 90 cm
- Seat height: 43 cm
- Seat width: 58 cm
- Seat depth: 58 cm
- Backrest height: 30 cm
- Banister thickness: 32 cm
- Leg height: 9 cm
- Load capacity: 120 kg
- Weight: 33 kg