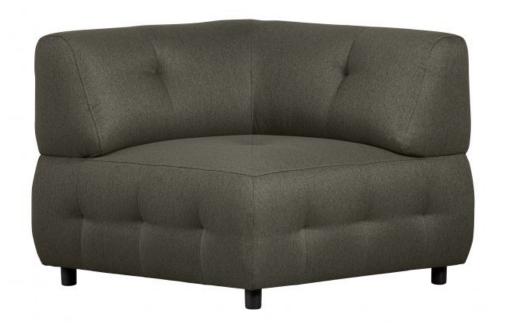

# LOUIS CORNER ELEMENT WOVEN FABRIC LEAF

wosod

## Additional description

- Our most versatile sofa series ever
- Endlessly combinable in size, colour and material
- Simple and invisible to link
- H 73 cm x W 90 cm x D 90 cm

The Exclusive collection of Dutch interior design brand WOOOD has been enriched with the multifunctional sofa series Louis. The modular Louis elements are carefully put together in various colour themes and a wide range of fabric choices. So mix and match your dream sofa as extensively and colourfully as you like. Go all the way with the Unlimited Louis!

### Dimensions

- Height: 73 cm
- Width: 90 cm
- Depth: 90 cm
- Seat height: 43 cm
- Seat width: 58 cm
- Seat depth: 58 cm
- Backrest height: 30 cm
- Banister thickness: 32 cm
- Leg height: 9 cm
- Capacity: 120 kg
- Weight: 33 kg