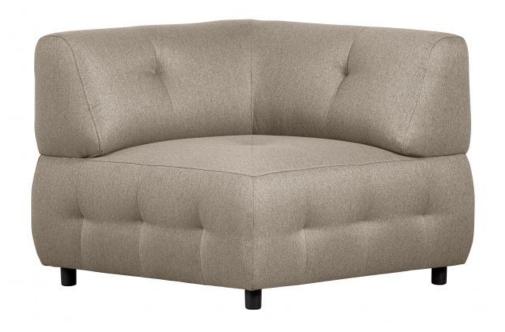

## LOUIS CORNER ELEMENT WOVEN FABRIC POWDER

wosod

Packages 1

Country of origin LT

Assembly required Assembly required

Intrastat Code 94016100

## Additional description

- Our most versatile sofa series ever
- Endlessly combinable in size, colour and material
- Simple and invisible to link
- H 73 cm x W 90 cm x D 90 cm

The Exclusive collection of Dutch interior design brand WOOOD has been enriched with the multifunctional sofa series Louis. The modular Louis elements are carefully put together in various colour themes and a wide range of fabric choices. So mix and match your dream sofa as extensively and colourfully as you like. Go all the way with the Unlimited Louis!

### Dimensions

- Height: 73 cm
- Width: 90 cm
- Depth: 90 cm
- Seat height: 43 cm
- Seat width: 58 cm
- Seat depth: 58 cm
- Backrest height: 30 cm

DE dutch furniture EEKHOORN

+31 88 96 66 300 info@deeekhoorn.com www.deeekhoorn.com