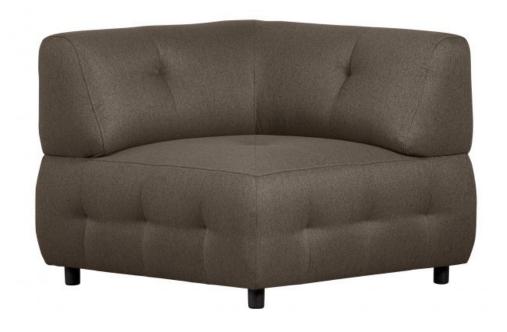

## LOUIS CORNER ELEMENT WOVEN FABRIC SAGE

wosod

| Color finish      | sage              |
|-------------------|-------------------|
| Packages          | 1                 |
| Country of origin | LT                |
| Assembly required | Assembly required |
| Intrastat Code    | 94016100          |

## Additional description

- Our most versatile sofa series ever
- Endlessly combinable in size, colour and material
- Simple and invisible to link
- H 73 cm x W 90 cm x D 90 cm

The Exclusive collection of Dutch interior design brand WOOOD has been enriched with the multifunctional sofa series Louis. The modular Louis elements are carefully put together in various colour themes and a wide range of fabric choices. So mix and match your dream sofa as extensively and colourfully as you like. Go all the way with the Unlimited Louis!

### Material

This Louis element is upholstered in our finely woven fabric Solli with a soft feel and full grip. The fabric is striking for its subtle colour nuances. Solli is made of 100% polyester and has a visible, compact weave pattern. The woven fabric is suitable for intensive use with a Martindale 100.000.

### Dimensions

- Height: 73 cm
- Width: 90 cm
- Depth: 90 cm
- Seat height: 43 cm

+31 88 96 66 300 info@deeekhoorn.com www.deeekhoorn.com

- Banist...