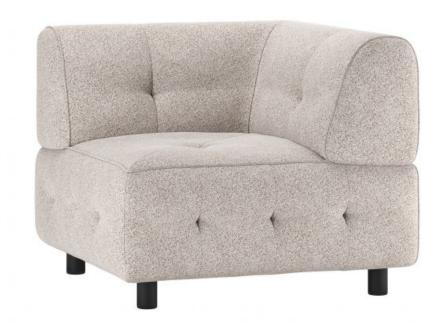

## LOUIS CORNER ELEMENT COARSE MELANGE POWDER

wosod

| EAN               | 8714713194056     |
|-------------------|-------------------|
| Dimensions        | 73x90x90          |
| Material          | 100% pes          |
| Color finish      | powder            |
| Packages          | 1                 |
| Country of origin | LT                |
| Assembly required | Assembly required |
| Intrastat Code    | 94016100          |

## Additional description

- Our most versatile sofa series ever
- Endlessly combinable in size, colour and material
- Simple and invisible to link
- H 73 cm x W 90 cm x D 90 cm

The Exclusive collection of Dutch interior design brand WOOOD has been enriched with the multifunctional sofa series Louis. The modular Louis elements are carefully put together in various colour themes and a wide range of fabric choices. So mix and match your dream sofa as extensively and colourfully as you like. Go all the way with the Unlimited Louis!