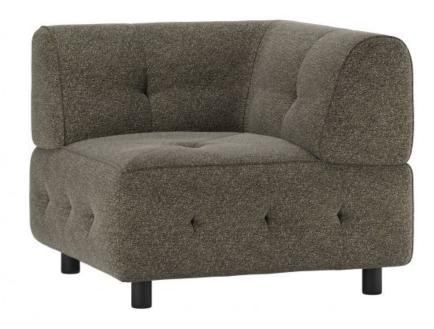

## 374046-MSL

## LOUIS CORNER ELEMENT COARSE MELANGE SAGE LEAF

wosod

| Productcode       | 374046-MSL        |
|-------------------|-------------------|
| EAN               | 8714713194063     |
| Dimensions        | 73x90x90          |
| Material          | 100% pes          |
| Color finish      | sage leaf         |
| Packages          | 1                 |
| Country of origin | LT                |
| Assembly required | Assembly required |
| Intrastat Code    | 94016100          |

## Additional description

- Our most versatile sofa series ever
- Endlessly combinable in size, colour and material
- Simple and invisible to link
- H 73 cm x W 90 cm x D 90 cm

The Exclusive collection of Dutch interior design brand WOOOD has been enriched with the multifunctional sofa series Louis. The modular Louis elements are carefully put together in various colour themes and a wide range of fabric choices. So mix and match your dream sofa as extensively and colourfully as you like. Go all the way with the Unlimited Louis!