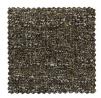

## LOUIS CORNER ELEMENT COARSE MELANGE SAGE LEAF

wosod

| Productcode       | 374046-MSL        |
|-------------------|-------------------|
| EAN               | 8714713194063     |
| Dimensions        | 73x90x90          |
| Material          | 100% pes          |
| Color finish      | sage leaf         |
| Packages          | 1                 |
| Country of origin | LT                |
| Assembly required | Assembly required |
| Intrastat Code    | 94016100          |

## Material

This Louis element is upholstered soft yet s...

+31 88 96 66 300 info@deeekhoorn.com www.deeekhoorn.com