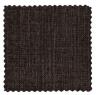

#### Material

This Louis element is upholstered in our Earth flatwoven. Our Earth fabric is a polyester flatwoven. This strong, woven fabric eyes very compact and feels silky soft. The Earth fine woven fabric is composed of 100% polyester, these artificial fibres ensure a long lifespan and durable quality. The fabric is very even and uniform in colour, giving it a full look. With a Martindale of 100,000, the fabric is very suitable for hectic, intensive households.