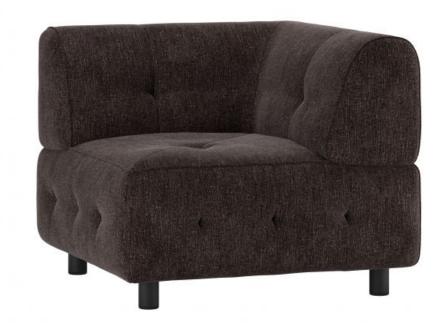

# LOUIS CORNER ELEMENT FLAT WOVEN FABRIC COFFEE

wosod

# Additional description

- Our most versatile sofa series ever
- Endlessly combinable in size, colour and material
- Simple and invisible to link
- H 73 cm x W 90 cm x D 90 cm

The Exclusive collection of Dutch interior design brand WOOOD has been enriched with the multifunctional sofa series Louis. The modular Louis elements are carefully put together in various colour themes and a wide range of fabric choices. So mix and match your dream sofa as extensively and colourfully as you like. Go all the way with the Unlimited Louis!

## Dimensions

- Height: 73 cm
- Width: 90 cm
- Depth: 90 cm
- Seat height: 43 cm
- Seat width: 58 cm
- Seat depth: 58 cm
- Backrest height: 30 cm
- Banister thickness: 32 cm
- Leg height: 9 cm
- Capacity: 120 kg
- Weight: 33 kg