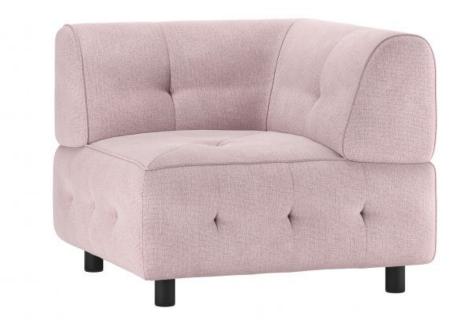

# LOUIS CORNER ELEMENT FLAT WOVEN FABRIC MAUVE

wosod

## Additional description

- Our most versatile sofa series ever
- Endlessly combinable in size, colour and material
- Simple and invisible to link
- H 73 cm x W 90 cm x D 90 cm

The Exclusive collection of Dutch interior design brand WOOOD has been enriched with the multifunctional sofa series Louis. The modular Louis elements are carefully put together in various colour themes and a wide range of fabric choices. So mix and match your dream sofa as extensively and colourfully as you like. Go all the way with the Unlimited Louis!

#### Dimensions

- Height: 73 cm
- Width: 90 cm
- Depth: 90 cm
- Seat height: 43 cm
- Seat width: 58 cm
- Seat depth: 58 cm
- Backrest height: 30 cm
- Banister thickness: 32 cm
- Leg height: 9 cm
- Capacity: 120 kg