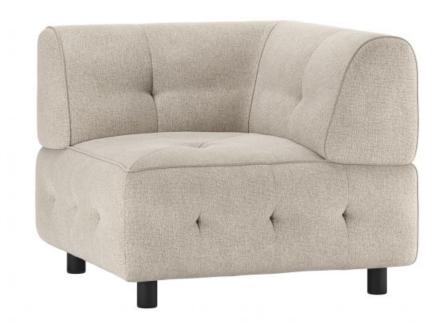

## LOUIS CORNER ELEMENT FLAT WOVEN FABRIC POWDER

wosod

Country of origin LT

Assembly required

Assembly required

Intrastat Code

94016100

## Additional description

- Our most versatile sofa series ever
- Endlessly combinable in size, colour and material
- Simple and invisible to link
- H 73 cm x W 90 cm x D 90 cm

The Exclusive collection of Dutch interior design brand WOOOD has been enriched with the multifunctional sofa series Louis. The modular Louis elements are carefully put together in various colour themes and a wide range of fabric choices. So mix and match your dream sofa as extensively and colourfully as you like. Go all the way with the Unlimited Louis!

### Dimensions

- Height: 73 cm
- Width: 90 cm
- Depth: 90 cm
- Seat height: 43 cm
- Seat width: 58 cm
- Seat depth: 58 cm
- Backrest height: 30 cm
- Banister thickness: 32 cm

+31 88 96 66 300 info@deeekhoorn.com www.deeekhoorn.com