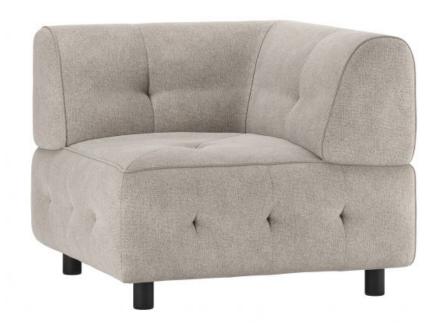

## LOUIS CORNER ELEMENT FLAT WOVEN FABRIC SAGE

wosod

Packages 1

Country of origin LT

Assembly required Assembly required

Intrastat Code 94016100

## Additional description

- Our most versatile sofa series ever
- Endlessly combinable in size, colour and material
- Simple and invisible to link
- H 73 cm x W 90 cm x D 90 cm

The Exclusive collection of Dutch interior design brand WOOOD has been enriched with the multifunctional sofa series Louis. The modular Louis elements are carefully put together in various colour themes and a wide range of fabric choices. So mix and match your dream sofa as extensively and colourfully as you like. Go all the way with the Unlimited Louis!

### Dimensions

- Height: 73 cm
- Width: 90 cm
- Depth: 90 cm
- Seat height: 43 cm
- Seat width: 58 cm
- Cook donth

+31 88 96 66 300 info@deeekhoorn.com www.deeekhoorn.com